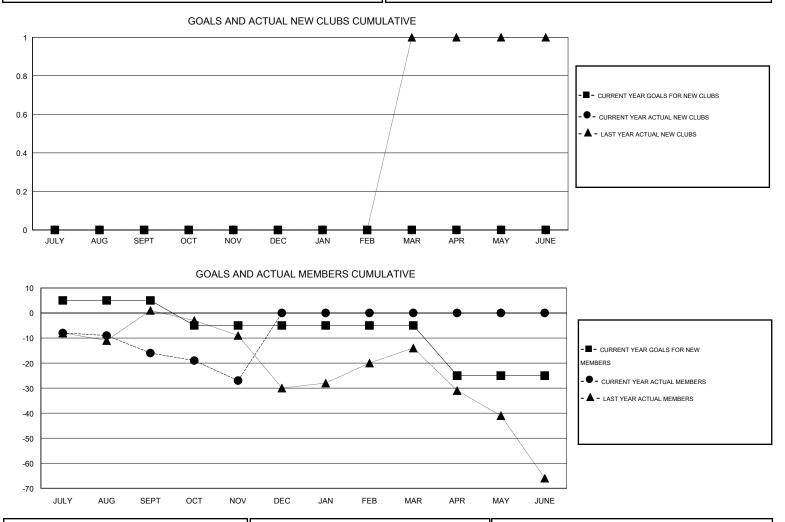

## Ton Soeters CNAT.

| GMT: Ton Soe          | eters            |           | LOCATIO          | N ENGLAND        |                       |                    |                                     |                    | GMT CA 4         |
|-----------------------|------------------|-----------|------------------|------------------|-----------------------|--------------------|-------------------------------------|--------------------|------------------|
| Clubs                 |                  |           |                  |                  | Members               |                    |                                     |                    |                  |
| RESULTS FOR 2016-2017 |                  |           |                  |                  | RESULTS FOR 2016-2017 |                    |                                     |                    |                  |
| QUARTER               | NEW CLUB<br>GOAL | NEW CLUBS | DROPPED<br>CLUBS | NET<br>GAIN/LOSS | QUARTER               | NEW MEMBER<br>GOAL | CHARTER AND<br>NEW MEMBERS<br>ADDED | DROPPED<br>MEMBERS | NET<br>GAIN/LOSS |
| JULY/AUG/SEPT         | 0                | 0         | 0                | 0                | JULY/AUG/SEPT         | 5                  | 8                                   | 24                 | -16              |
| OCT/NOV/DEC           | 0                | 0         | 1                | -1               | OCT/NOV/DEC           | -10                | 5                                   | 16                 | -11              |
| JAN/FEB/MAR           | 0                | 0         | 0                | 0                | JAN/FEB/MAR           | 0                  | 0                                   | 0                  | 0                |
| APR/MAY/JUNE          | 0                | 0         | 0                | 0                | APR/MAY/JUNE          | -20                | 0                                   | 0                  | 0                |